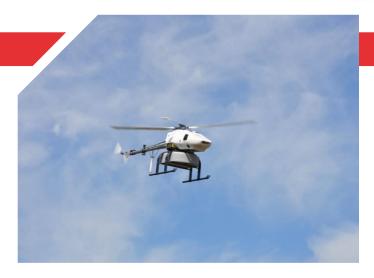

## **DESCRIPTION**

Le DRAGON est un drone à voilure tournante équipé d'un moteur puissant lui conférant fiabilité et robustesse. Ce drone est déployable dans tout type d'environnement y compris en conditions extrêmes.

Avec une autonomie de 3 heures et doté d'une capacité d'emport de 20 kg, il peut être équipé d'une large gamme de charges utiles.

Sa polyvalence et sa fiabilité en font un outil performant pour des missions d'endurance et d'emport de charge.