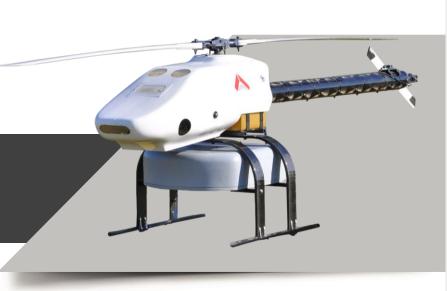

## **DESCRIPTION**

Le DRAGON est un drone à voilure tournante équipé d'un moteur puissant lui conférant fiabilité et robustesse. Ce drone est déployable dans tout type d'environnement y compris en conditions extrêmes.

#### **SPECIFICATIONS**

**Longueur** 3.74 m

**Largeur** 0.74 m

**Hauteur** 0.96 m

Diamètre rotor

**Masse à vide** 30 kg